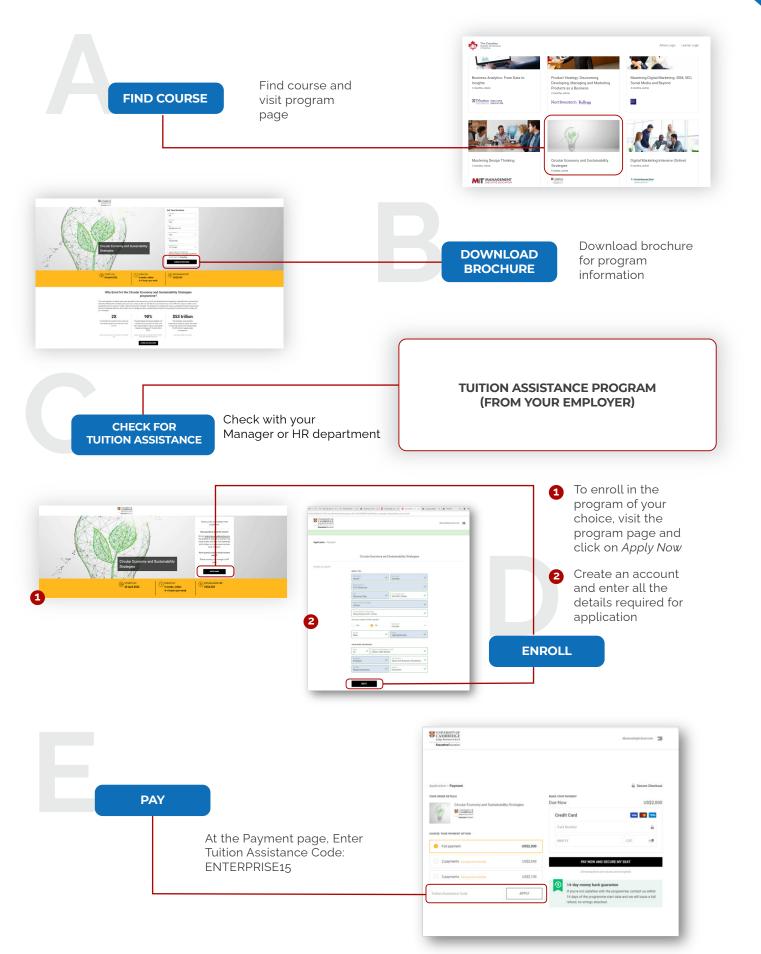

#### HOW TO ENROLL AND PAY

The Canadian Chamber of Commerce-Emeritus portal will have the most updated list of programs and next start dates. Be sure to type in **ENTERPRISE15** and press *Apply* before paying for your program.